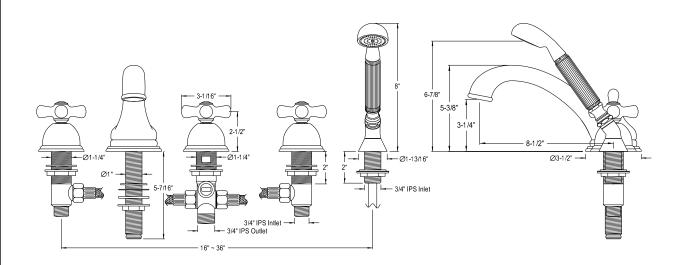

## MODEL#:**ES33585PX**PRODUCT SPECIFICATION SHEET

Roman Tub Filler 5 Pieces With Hand Shower, Sn

**Note:** Please always check with Elements of Design Customer Service for Cartridge Model Number Verification before you order.

**Note:** Photo above and Drawing below shows overall style of the product, handle styles may be different to the product model number this specification sheet is refering to