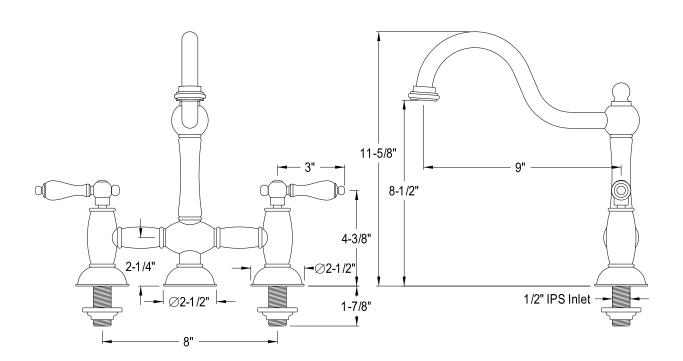

## **DESCRIPTION:**

Restoration 8" Kitchen Faucet W/O Sprayer, W/(2)Ccml1, Cp

**Note:** Please always check with Elements of Design Customer Service for Cartridge Model Number Verification before you order.

**Note:** Photo above and Drawing below shows overall style of the product, handle styles may be different to the product model number this specification sheet is refering to.