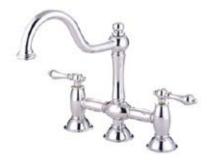

## **DESCRIPTION:**

Restoration 8" Kitchen Faucet W/O Sprayer, W/(2)Ccml1, Cp

**Note:** Please always check with Elements of Design Customer Service for Cartridge Model Number Verification before you order.

**Note:** Photo above and Drawing below shows overall style of the product, handle styles may be different to the product model number this specification sheet is refering to.