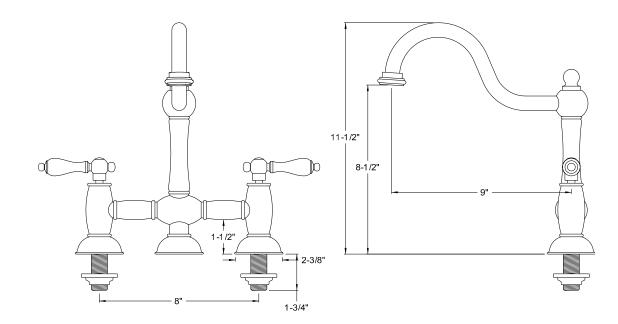

## MODEL SHOWN: ES3781PX

**Note:** Photo above and Drawing below shows overall style of the product, handle styles may be different to the product model number this specification sheet is refering to

#### **DESCRIPTION:**

Kitchen Faucet without Sprayer, 8" Spread, 9" Spout Reach