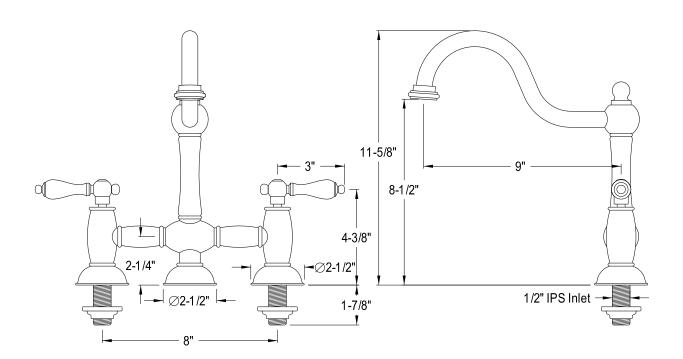

## **DESCRIPTION:**

Restoration 8" Kitchen Faucet W/O Sprayer, W/(2)Ccml2, Pb

**Note:** Please always check with Elements of Design Customer Service for Cartridge Model Number Verification before you order.

**Note:** Photo above and Drawing below shows overall style of the product, handle styles may be different to the product model number this specification sheet is refering to.