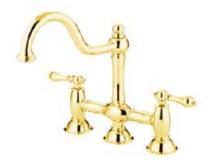

## **DESCRIPTION:**

Restoration 8" Kitchen Faucet W/O Sprayer, W/(2)Ccml2, Pb

**Note:** Please always check with Elements of Design Customer Service for Cartridge Model Number Verification before you order.

**Note:** Photo above and Drawing below shows overall style of the product, handle styles may be different to the product model number this specification sheet is refering to.