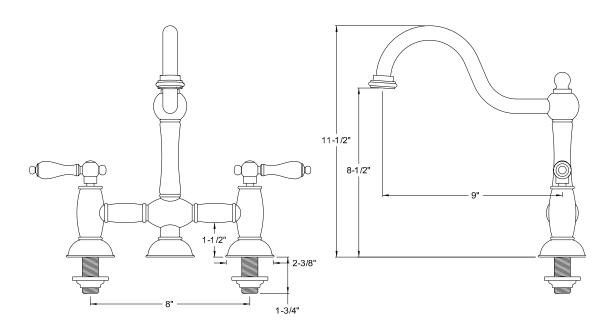

# MODEL SHOWN: ES3782AX

**Note:** Photo above and Drawing below shows overall style of the product, handle styles may be different to the product model number this specification sheet is refering to

#### **DESCRIPTION:**

Kitchen Faucet without Sprayer, 8" Spread, 9" Spout Reach