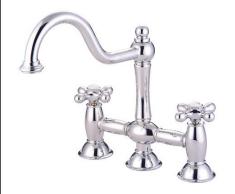

# MODEL SHOWN: ES3782AX

**Note:** Photo above and Drawing below shows overall style of the product, handle styles may be different to the product model number this specification sheet is refering to

#### **DESCRIPTION:**

Kitchen Faucet without Sprayer, 8" Spread, 9" Spout Reach