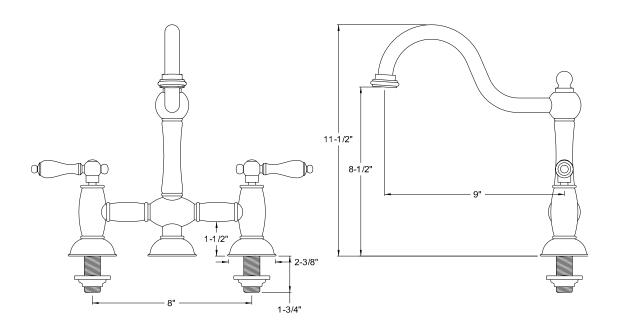

# PRODUCT SPECIFICATION SHEET

MODEL SHOWN: ES3782PX

**Note:** Photo above and Drawing below shows overall style of the product, handle styles may be different to the product model number this specification sheet is refering to

#### **DESCRIPTION:**

Kitchen Faucet without Sprayer, 8" Spread, 9" Spout Reach