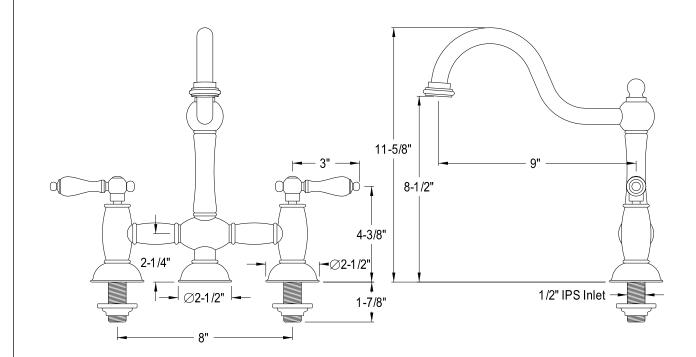

**Note:** Photo above and Drawing below shows overall style of the product, handle styles may be different to the product model number this specification sheet is refering to.

## **DESCRIPTION:**

Restoration 8" Kitchen Faucet W/O Sprayer, W/(2)Ccml5, Orb