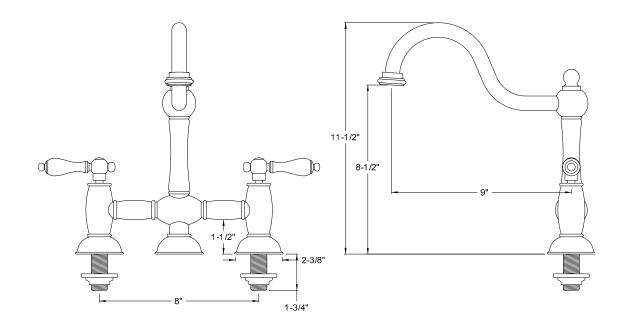

## MODEL SHOWN: ES3785PX

**Note:** Photo above and Drawing below shows overall style of the product, handle styles may be different to the product model number this specification sheet is refering to

### **DESCRIPTION:**

Kitchen Faucet without Sprayer, 8" Spread, 9" Spout Reach