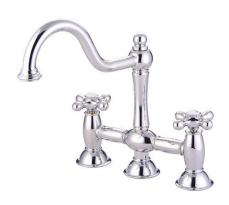

## MODEL SHOWN: ES3785PX

**Note:** Photo above and Drawing below shows overall style of the product, handle styles may be different to the product model number this specification sheet is refering to

### **DESCRIPTION:**

Kitchen Faucet without Sprayer, 8" Spread, 9" Spout Reach