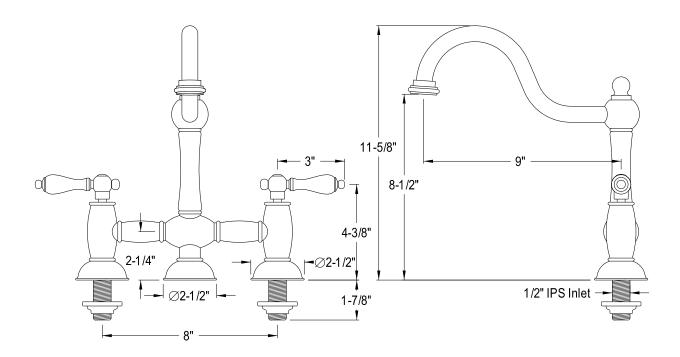

## MODEL#:ES3788AL PRODUCT SPECIFICATION SHEET

Note: Photo above and Drawing below shows overall style of the product, handle styles may be different to the product model number this specification sheet is refering to.

## **DESCRIPTION:**

Restoration 8" Kitchen Faucet W/O Sprayer, W/(2)Ccml8, Sn