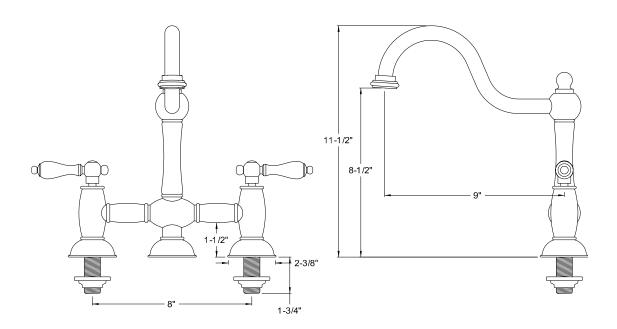

### MODEL SHOWN: ES3788AX

**Note:** Photo above and Drawing below shows overall style of the product, handle styles may be different to the product model number this specification sheet is refering to

#### **DESCRIPTION:**

Kitchen Faucet without Sprayer, 8" Spread, 9" Spout Reach