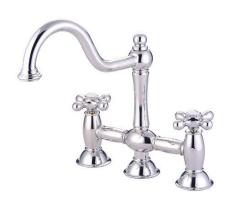

## MODEL SHOWN: ES3788PX

**Note:** Photo above and Drawing below shows overall style of the product, handle styles may be different to the product model number this specification sheet is refering to

### **DESCRIPTION:**

Kitchen Faucet without Sprayer, 8" Spread, 9" Spout Reach