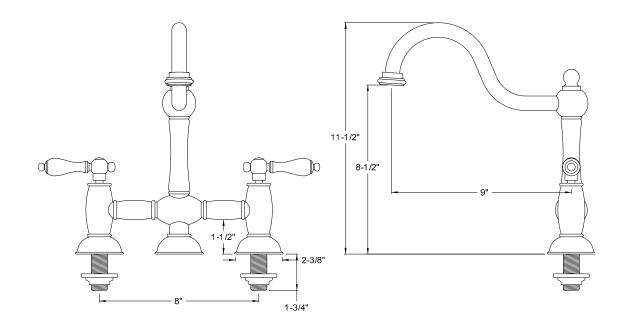

## MODEL SHOWN: ES3788PX

**Note:** Photo above and Drawing below shows overall style of the product, handle styles may be different to the product model number this specification sheet is refering to

### **DESCRIPTION:**

Kitchen Faucet without Sprayer, 8" Spread, 9" Spout Reach