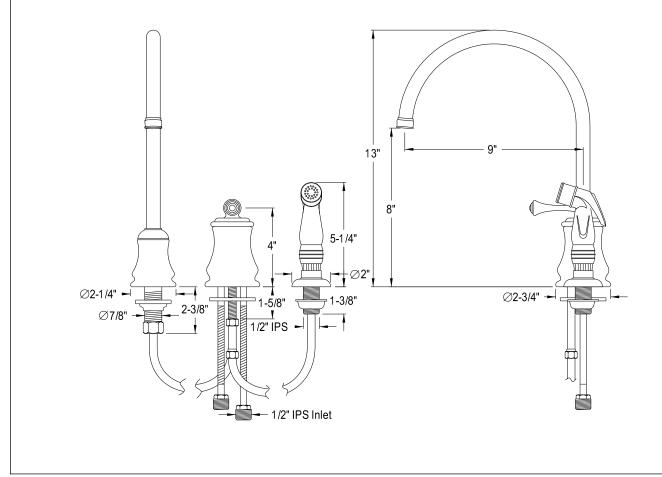

## MODEL#:**ES3811AL** PRODUCT SPECIFICATION SHEET

**Note:** Photo above and Drawing below shows overall style of the product, handle styles may be different to the product model number this specification sheet is refering to.