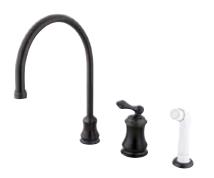

## MODEL#:**ES3815AL**PRODUCT SPECIFICATION SHEET

**Note:** Photo above and Drawing below shows overall style of the product, handle styles may be different to the product model number this specification sheet is refering to.

## **DESCRIPTION:**

Widespread Kitchen Faucet W/Plastic Sprayer, Orb