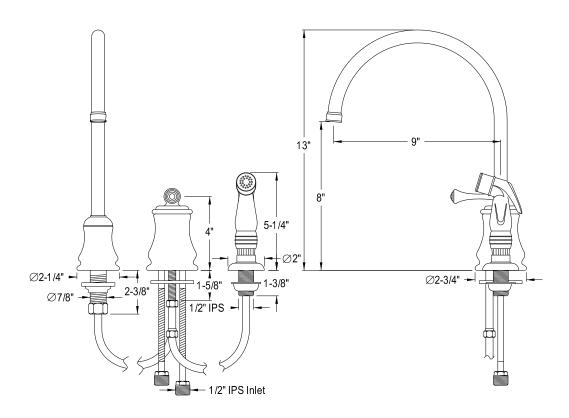

## MODEL#:**ES3815AL**PRODUCT SPECIFICATION SHEET

**Note:** Photo above and Drawing below shows overall style of the product, handle styles may be different to the product model number this specification sheet is refering to.