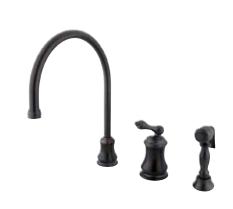

## MODEL#:**ES3815ALBS** PRODUCT SPECIFICATION SHEET

**Note:** Photo above and Drawing below shows overall style of the product, handle styles may be different to the product model number this specification sheet is refering to.

## **DESCRIPTION:**

Widespread Kitchen Faucet W/Brass Sprayer, Orb