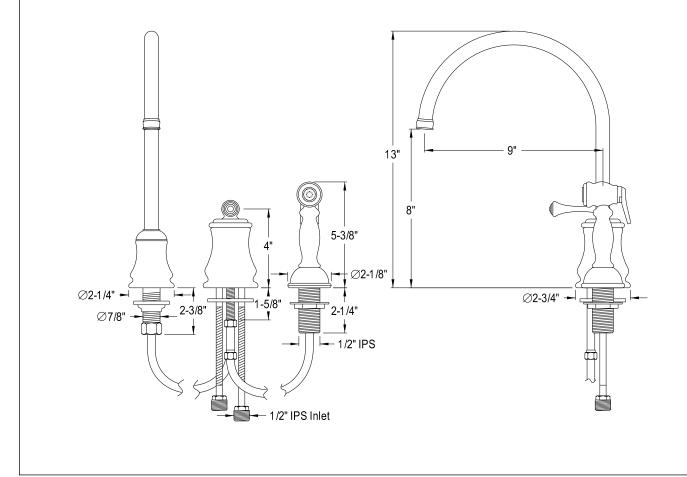

## MODEL#:**ES3815ALBS** PRODUCT SPECIFICATION SHEET

**Note:** Photo above and Drawing below shows overall style of the product, handle styles may be different to the product model number this specification sheet is refering to.