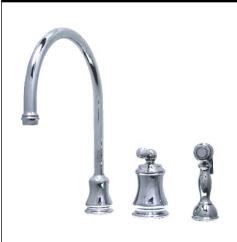

# MODEL#: **ES3815PL** PRODUCT SPECIFICATION SHEET

MODEL SHOWN: ES3815PL

**Note:** Photo above and Drawing below shows overall style of the product, handle styles may be different to the product model number this specification sheet is refering to

#### **DESCRIPTION:**

Widespread Kitchen Faucet w/ Plastic Sprayer