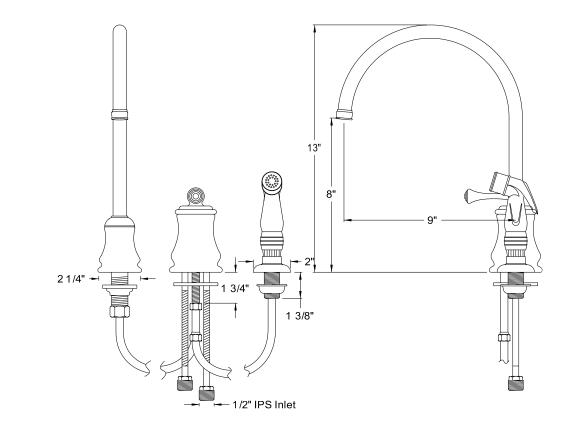

# MODEL#: **ES3815PL** PRODUCT SPECIFICATION SHEET

MODEL SHOWN: ES3815PL

**Note:** Photo above and Drawing below shows overall style of the product, handle styles may be different to the product model number this specification sheet is refering to