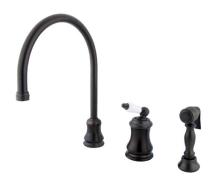

## MODEL#:**ES3815PLBS**PRODUCT SPECIFICATION SHEET

**Note:** Photo above and Drawing below shows overall style of the product, handle styles may be different to the product model number this specification sheet is refering to.

## **DESCRIPTION:**

Widespread Kitchen Faucet W/Brass Sprayer, Orb