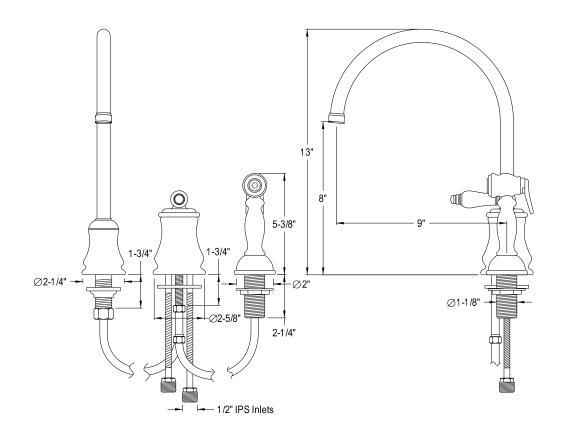

## MODEL#:**ES3815PLBS**PRODUCT SPECIFICATION SHEET

**Note:** Photo above and Drawing below shows overall style of the product, handle styles may be different to the product model number this specification sheet is refering to.