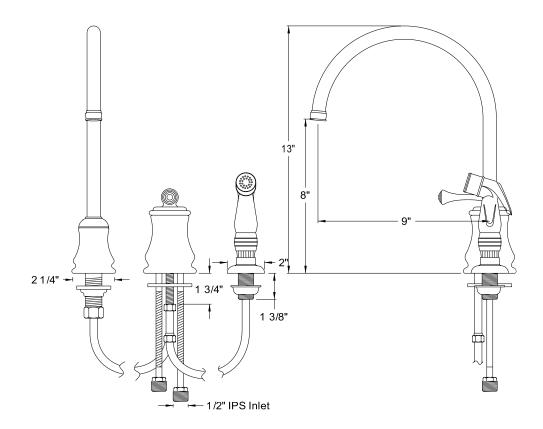

# PRODUCT SPECIFICATION SHEET

MODEL SHOWN: ES3818PL

**Note:** Photo above and Drawing below shows overall style of the product, handle styles may be different to the product model number this specification sheet is refering to