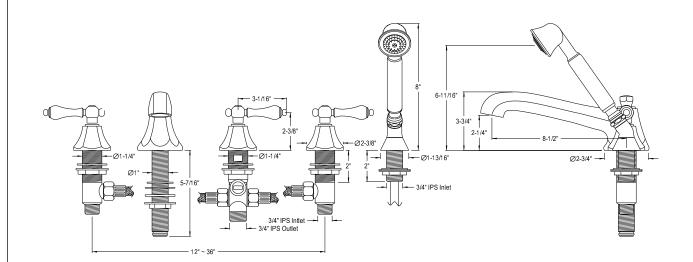

**Note:** Photo above and Drawing below shows overall style of the product, handle styles may be different to the product model number this specification sheet is refering to

## **DESCRIPTION:**

Roman Tub Filler 5 Pieces With Hand Shower, Cp