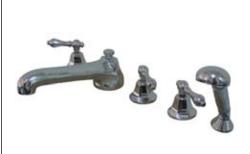

**Note:** Photo above and Drawing below shows overall style of the product, handle styles may be different to the product model number this specification sheet is refering to

## **DESCRIPTION:**

Roman Tub Filler 5 Pieces With Hand Shower, Cp