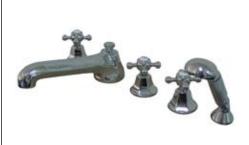

**DESCRIPTION:** 

Roman Tub Filler 5 Pieces With Hand Shower, Cp

**Note:** Please always check with Elements of Design Customer Service for Cartridge Model Number Verification before you order.

**Note:** Photo above and Drawing below shows overall style of the product, handle styles may be different to the product model number this specification sheet is refering to