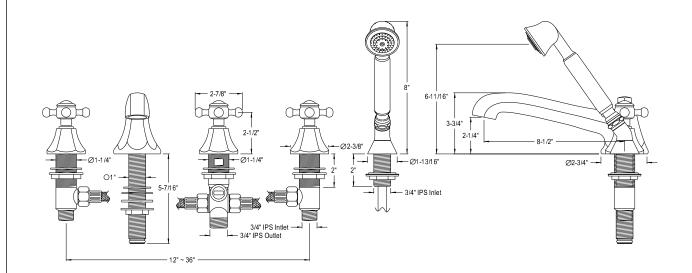

**DESCRIPTION:** 

Roman Tub Filler 5 Pieces With Hand Shower, Cp

**Note:** Please always check with Elements of Design Customer Service for Cartridge Model Number Verification before you order.

**Note:** Photo above and Drawing below shows overall style of the product, handle styles may be different to the product model number this specification sheet is refering to