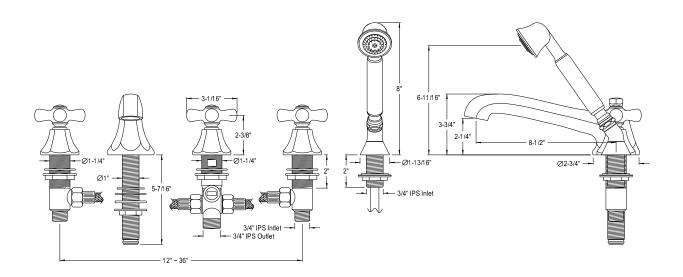

## MODEL#:**ES43015PX**PRODUCT SPECIFICATION SHEET

## **DESCRIPTION:**

Roman Tub Filler 5 Pieces With Hand Shower, Cp