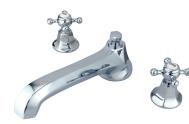

## **DESCRIPTION:**

Metropolitan Roman Tub Filler Cp, Metal Cross Handle

**Note:** Please always check with Elements of Design Customer Service for Cartridge Model Number Verification before you order.

**Note:** Photo above and Drawing below shows overall style of the product, handle styles may be different to the product model number this specification sheet is refering to.