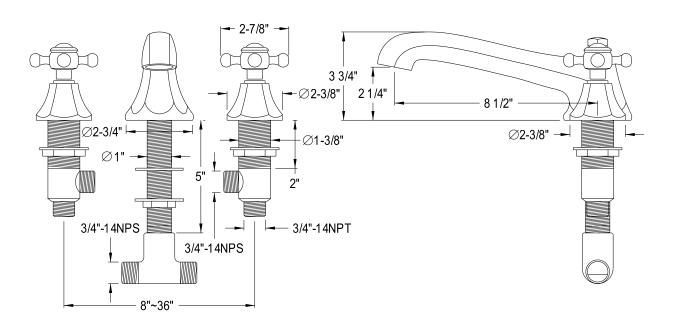

## **DESCRIPTION:**

Metropolitan Roman Tub Filler Cp, Metal Cross Handle

**Note:** Please always check with Elements of Design Customer Service for Cartridge Model Number Verification before you order.

**Note:** Photo above and Drawing below shows overall style of the product, handle styles may be different to the product model number this specification sheet is refering to.