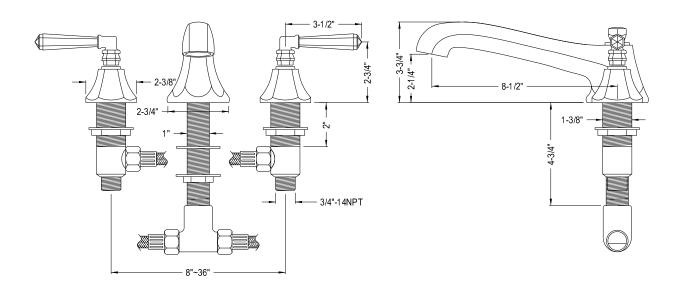

## **DESCRIPTION:**

Metropolitan Roman Tub Filler Ch Metal Lever-HI Handle

**Note:** Please always check with Elements of Design Customer Service for Cartridge Model Number Verification before you order.

**Note:** Photo above and Drawing below shows overall style of the product, handle styles may be different to the product model number this specification sheet is refering to