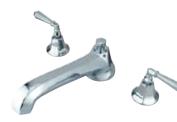

## **DESCRIPTION:**

Metropolitan Roman Tub Filler Ch Metal Lever-HI Handle

**Note:** Please always check with Elements of Design Customer Service for Cartridge Model Number Verification before you order.

**Note:** Photo above and Drawing below shows overall style of the product, handle styles may be different to the product model number this specification sheet is refering to