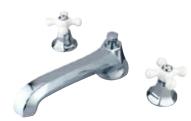

## MODEL#:**ES4301PX**PRODUCT SPECIFICATION SHEET

## **DESCRIPTION:**

Metropolitan Roman Tub Filler Cp, Porcelain Cross Handle

**Note:** Please always check with Elements of Design Customer Service for Cartridge Model Number Verification before you order.

**Note:** Photo above and Drawing below shows overall style of the product, handle styles may be different to the product model number this specification sheet is refering to