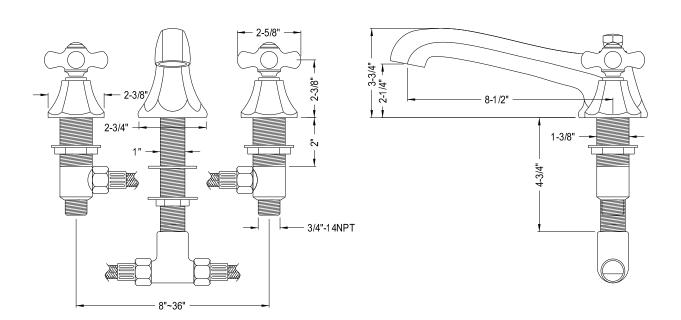

## MODEL#:**ES4301PX**PRODUCT SPECIFICATION SHEET

## **DESCRIPTION:**

Metropolitan Roman Tub Filler Cp, Porcelain Cross Handle

**Note:** Please always check with Elements of Design Customer Service for Cartridge Model Number Verification before you order.

**Note:** Photo above and Drawing below shows overall style of the product, handle styles may be different to the product model number this specification sheet is refering to