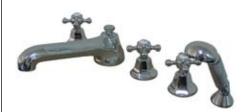

## **DESCRIPTION:**

Roman Tub Filler 5 Pieces With Hand Shower, Pvd

**Note:** Please always check with Elements of Design Customer Service for Cartridge Model Number Verification before you order.

**Note:** Photo above and Drawing below shows overall style of the product, handle styles may be different to the product model number this specification sheet is refering to