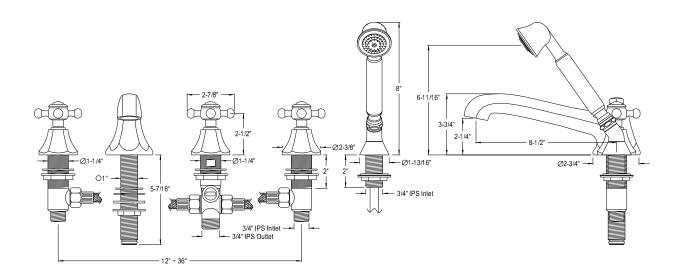

## **DESCRIPTION:**

Roman Tub Filler 5 Pieces With Hand Shower, Pvd

**Note:** Please always check with Elements of Design Customer Service for Cartridge Model Number Verification before you order.

**Note:** Photo above and Drawing below shows overall style of the product, handle styles may be different to the product model number this specification sheet is refering to