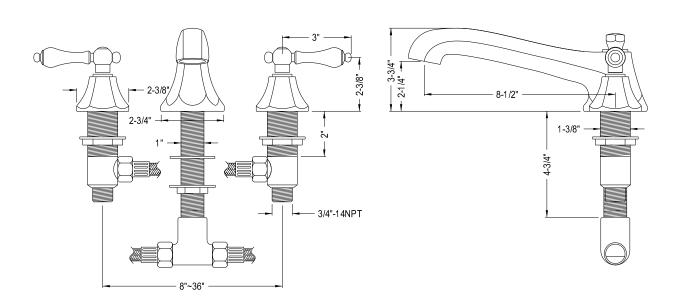

## MODEL#:**ES4302AL**PRODUCT SPECIFICATION SHEET

## **DESCRIPTION:**

Metropolitan Roman Tub Filler Pvd, Metal Lever Handle

**Note:** Please always check with Elements of Design Customer Service for Cartridge Model Number Verification before you order.

**Note:** Photo above and Drawing below shows overall style of the product, handle styles may be different to the product model number this specification sheet is refering to