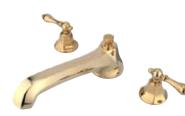

## MODEL#:**ES4302AL**PRODUCT SPECIFICATION SHEET

## **DESCRIPTION:**

Metropolitan Roman Tub Filler Pvd, Metal Lever Handle

**Note:** Please always check with Elements of Design Customer Service for Cartridge Model Number Verification before you order.

**Note:** Photo above and Drawing below shows overall style of the product, handle styles may be different to the product model number this specification sheet is refering to