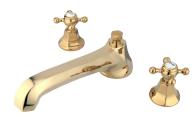

## MODEL#:**ES4302BX**PRODUCT SPECIFICATION SHEET

## **DESCRIPTION:**

Metropolitan Roman Tub Filler Pvd, Metal Cross Handle

**Note:** Please always check with Elements of Design Customer Service for Cartridge Model Number Verification before you order.

**Note:** Photo above and Drawing below shows overall style of the product, handle styles may be different to the product model number this specification sheet is refering to.