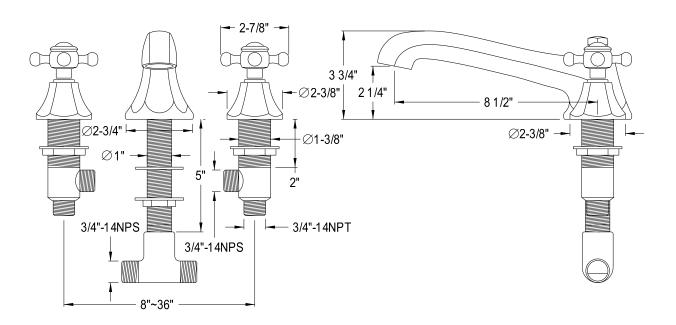

## MODEL#:**ES4302BX**PRODUCT SPECIFICATION SHEET

## **DESCRIPTION:**

Metropolitan Roman Tub Filler Pvd, Metal Cross Handle

**Note:** Please always check with Elements of Design Customer Service for Cartridge Model Number Verification before you order.

**Note:** Photo above and Drawing below shows overall style of the product, handle styles may be different to the product model number this specification sheet is refering to.