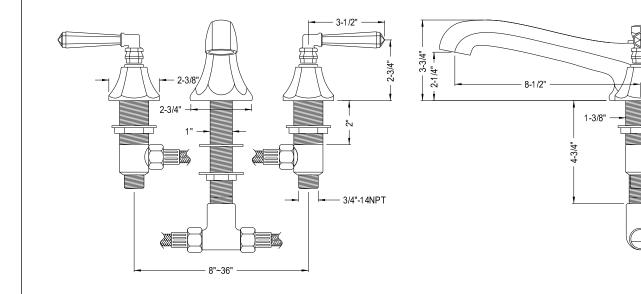

## **DESCRIPTION:**

Metrodolitan Roman Tub Filler Pvd, Metal Lever-HI Handle

**Note:** Please always check with Elements of Design Customer Service for Cartridge Model Number Verification before you order.

**Note:** Photo above and Drawing below shows overall style of the product, handle styles may be different to the product model number this specification sheet is refering to