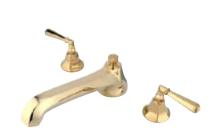

## **DESCRIPTION:**

Metrodolitan Roman Tub Filler Pvd, Metal Lever-HI Handle

**Note:** Please always check with Elements of Design Customer Service for Cartridge Model Number Verification before you order.

**Note:** Photo above and Drawing below shows overall style of the product, handle styles may be different to the product model number this specification sheet is refering to