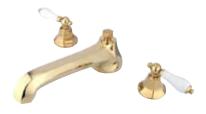

## MODEL#:**ES4302PL**PRODUCT SPECIFICATION SHEET

**DESCRIPTION:** 

Metropolitan Roman Tub Filler Pvd, Porcelain Lever Handle

**Note:** Please always check with Elements of Design Customer Service for Cartridge Model Number Verification before you order.

**Note:** Photo above and Drawing below shows overall style of the product, handle styles may be different to the product model number this specification sheet is refering to