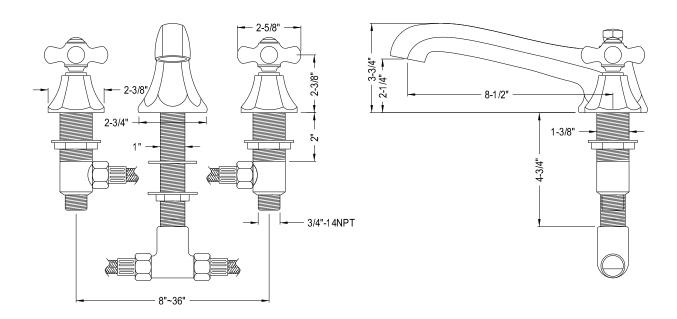

## MODEL#:**ES4302PX**PRODUCT SPECIFICATION SHEET

## **DESCRIPTION:**

Metropolitan Roman Tub Filler Pvd, Porcelain Cross Handle

**Note:** Please always check with Elements of Design Customer Service for Cartridge Model Number Verification before you order.

**Note:** Photo above and Drawing below shows overall style of the product, handle styles may be different to the product model number this specification sheet is refering to