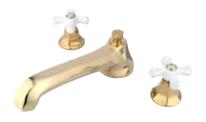

## MODEL#:**ES4302PX**PRODUCT SPECIFICATION SHEET

## **DESCRIPTION:**

Metropolitan Roman Tub Filler Pvd, Porcelain Cross Handle

**Note:** Please always check with Elements of Design Customer Service for Cartridge Model Number Verification before you order.

**Note:** Photo above and Drawing below shows overall style of the product, handle styles may be different to the product model number this specification sheet is refering to