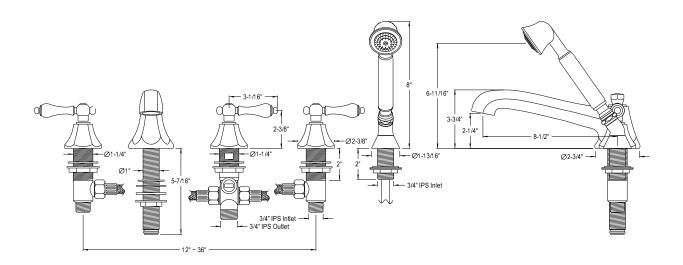

## **DESCRIPTION:**

Roman Tub Filler 5 Pieces With Hand Shower, Orb

**Note:** Please always check with Elements of Design Customer Service for Cartridge Model Number Verification before you order.

**Note:** Photo above and Drawing below shows overall style of the product, handle styles may be different to the product model number this specification sheet is refering to