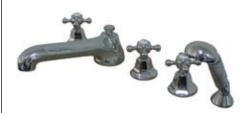

## **DESCRIPTION:**

Roman Tub Filler 5 Pieces With Hand Shower, Orb

**Note:** Please always check with Elements of Design Customer Service for Cartridge Model Number Verification before you order.

**Note:** Photo above and Drawing below shows overall style of the product, handle styles may be different to the product model number this specification sheet is refering to