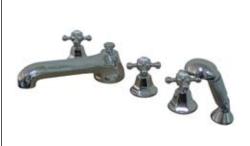

**DESCRIPTION:** 

Roman Tub Filler 5 Pieces With Hand Shower, Orb

**Note:** Please always check with Elements of Design Customer Service for Cartridge Model Number Verification before you order.

**Note:** Photo above and Drawing below shows overall style of the product, handle styles may be different to the product model number this specification sheet is refering to