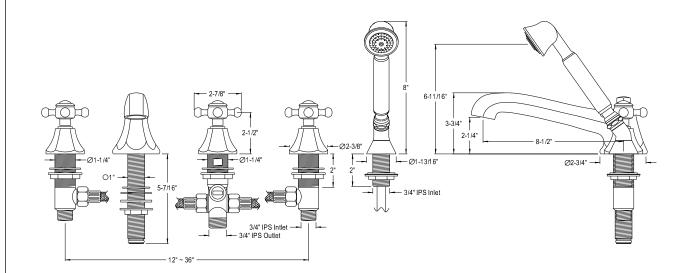

**DESCRIPTION:** 

Roman Tub Filler 5 Pieces With Hand Shower, Orb

**Note:** Please always check with Elements of Design Customer Service for Cartridge Model Number Verification before you order.

**Note:** Photo above and Drawing below shows overall style of the product, handle styles may be different to the product model number this specification sheet is refering to