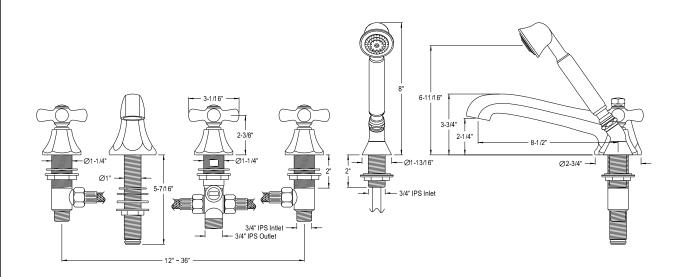

## **DESCRIPTION:**

Roman Tub Filler 5 Picecs With Hand Shower, Orb

**Note:** Please always check with Elements of Design Customer Service for Cartridge Model Number Verification before you order.

**Note:** Photo above and Drawing below shows overall style of the product, handle styles may be different to the product model number this specification sheet is refering to