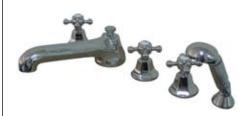

## **DESCRIPTION:**

Roman Tub Filler 5 Picecs With Hand Shower, Orb

**Note:** Please always check with Elements of Design Customer Service for Cartridge Model Number Verification before you order.

**Note:** Photo above and Drawing below shows overall style of the product, handle styles may be different to the product model number this specification sheet is refering to