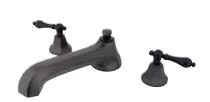

## **DESCRIPTION:**

Metropolitan Roman Tub Filler Orb, Metal Lever Handle

**Note:** Please always check with Elements of Design Customer Service for Cartridge Model Number Verification before you order.

**Note:** Photo above and Drawing below shows overall style of the product, handle styles may be different to the product model number this specification sheet is refering to