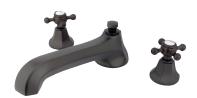

## **DESCRIPTION:**

Metropolitan Roman Tub Filler Orb, Metal Cross Handle

**Note:** Please always check with Elements of Design Customer Service for Cartridge Model Number Verification before you order.

**Note:** Photo above and Drawing below shows overall style of the product, handle styles may be different to the product model number this specification sheet is refering to.