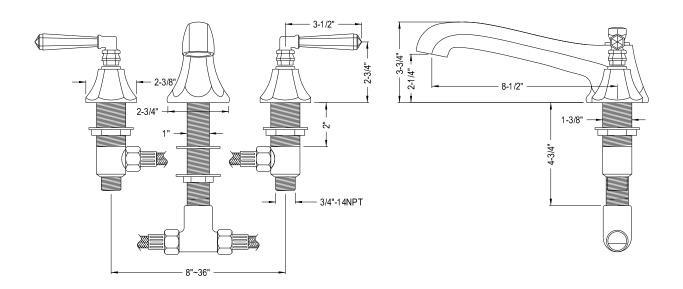

## MODEL#:**ES4305HL**PRODUCT SPECIFICATION SHEET

Metropolitan Roman Tub Filler Orb, Metal Lever-HI Handle

**Note:** Please always check with Elements of Design Customer Service for Cartridge Model Number Verification before you order.

**Note:** Photo above and Drawing below shows overall style of the product, handle styles may be different to the product model number this specification sheet is refering to