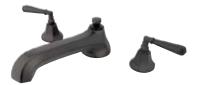

## MODEL#:**ES4305HL**PRODUCT SPECIFICATION SHEET

Metropolitan Roman Tub Filler Orb, Metal Lever-HI Handle

**Note:** Please always check with Elements of Design Customer Service for Cartridge Model Number Verification before you order.

**Note:** Photo above and Drawing below shows overall style of the product, handle styles may be different to the product model number this specification sheet is refering to