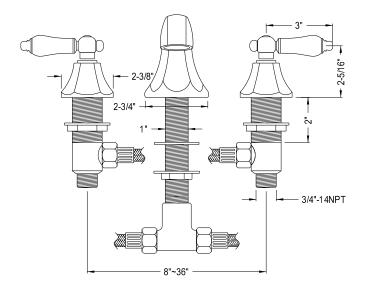

## MODEL#:**ES4305PL**PRODUCT SPECIFICATION SHEET

Metropolitan Roman Tub Filler Orb, Porcelain Lever Handle

**Note:** Please always check with Elements of Design Customer Service for Cartridge Model Number Verification before you order.

**Note:** Photo above and Drawing below shows overall style of the product, handle styles may be different to the product model number this specification sheet is refering to