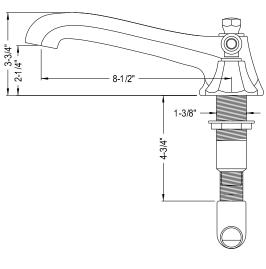

## MODEL#:**ES4305PL**PRODUCT SPECIFICATION SHEET

Metropolitan Roman Tub Filler Orb, Porcelain Lever Handle

**Note:** Please always check with Elements of Design Customer Service for Cartridge Model Number Verification before you order.

**Note:** Photo above and Drawing below shows overall style of the product, handle styles may be different to the product model number this specification sheet is refering to