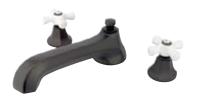

## MODEL#:**ES4305PX**PRODUCT SPECIFICATION SHEET

## **DESCRIPTION:**

Metropolitan Roman Tub Filler Orb, Porcelain Cross Handle

**Note:** Please always check with Elements of Design Customer Service for Cartridge Model Number Verification before you order.

**Note:** Photo above and Drawing below shows overall style of the product, handle styles may be different to the product model number this specification sheet is refering to