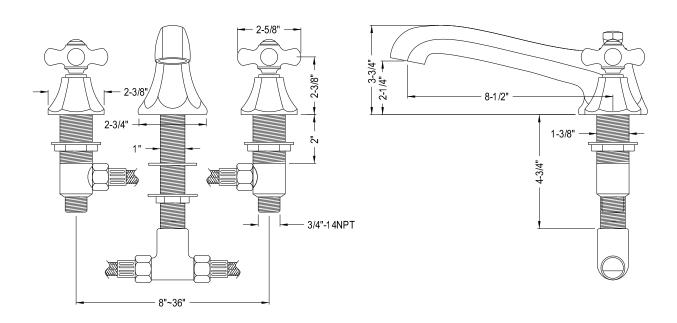

## MODEL#:**ES4305PX**PRODUCT SPECIFICATION SHEET

## **DESCRIPTION:**

Metropolitan Roman Tub Filler Orb, Porcelain Cross Handle

**Note:** Please always check with Elements of Design Customer Service for Cartridge Model Number Verification before you order.

**Note:** Photo above and Drawing below shows overall style of the product, handle styles may be different to the product model number this specification sheet is refering to