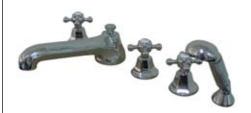

## **DESCRIPTION:**

Roman Tub Filler 5 Pieces With Hand Shower, Sn

**Note:** Please always check with Elements of Design Customer Service for Cartridge Model Number Verification before you order.

**Note:** Photo above and Drawing below shows overall style of the product, handle styles may be different to the product model number this specification sheet is refering to