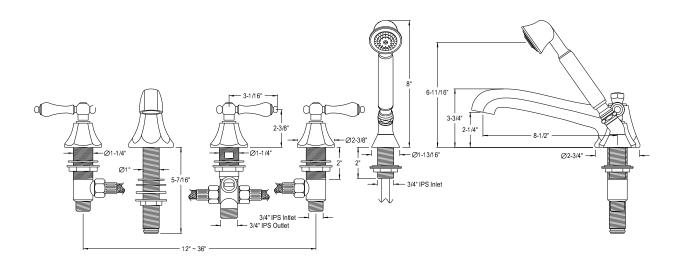

## **DESCRIPTION:**

Roman Tub Filler 5 Pieces With Hand Shower, Sn

**Note:** Please always check with Elements of Design Customer Service for Cartridge Model Number Verification before you order.

**Note:** Photo above and Drawing below shows overall style of the product, handle styles may be different to the product model number this specification sheet is refering to