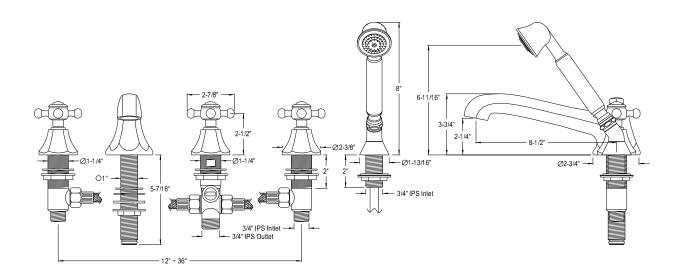

## MODEL#:**ES43085BX**PRODUCT SPECIFICATION SHEET

**DESCRIPTION:** 

Roman Tub Filler 5 Pieces With Hand Shower, Sn

**Note:** Please always check with Elements of Design Customer Service for Cartridge Model Number Verification before you order.

**Note:** Photo above and Drawing below shows overall style of the product, handle styles may be different to the product model number this specification sheet is refering to