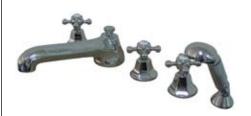

## MODEL#:**ES43085BX**PRODUCT SPECIFICATION SHEET

**DESCRIPTION:** 

Roman Tub Filler 5 Pieces With Hand Shower, Sn

**Note:** Please always check with Elements of Design Customer Service for Cartridge Model Number Verification before you order.

**Note:** Photo above and Drawing below shows overall style of the product, handle styles may be different to the product model number this specification sheet is refering to