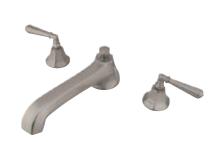

## **DESCRIPTION:**

Metropolitan Roman Tub Filler Sn, Metal Lever Handle

**Note:** Please always check with Elements of Design Customer Service for Cartridge Model Number Verification before you order.

**Note:** Photo above and Drawing below shows overall style of the product, handle styles may be different to the product model number this specification sheet is refering to