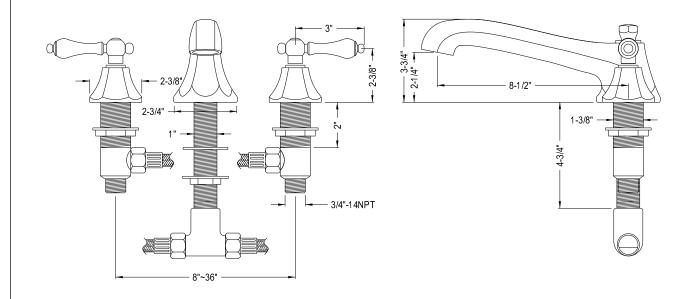

## **DESCRIPTION:**

Metropolitan Roman Tub Filler Sn, Metal Lever Handle

**Note:** Please always check with Elements of Design Customer Service for Cartridge Model Number Verification before you order.

**Note:** Photo above and Drawing below shows overall style of the product, handle styles may be different to the product model number this specification sheet is refering to