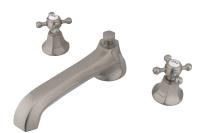

## **DESCRIPTION:**

Metropolitan Roman Tub Filler Sn, Metal Cross Handle

**Note:** Please always check with Elements of Design Customer Service for Cartridge Model Number Verification before you order.

**Note:** Photo above and Drawing below shows overall style of the product, handle styles may be different to the product model number this specification sheet is refering to.