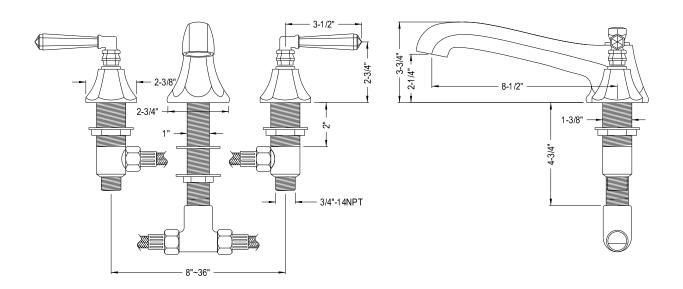

## MODEL#:**ES4308HL**PRODUCT SPECIFICATION SHEET

## **DESCRIPTION:**

Metropolitan Roman Tub Filler Sn, Metal Lever-HI Handle

**Note:** Please always check with Elements of Design Customer Service for Cartridge Model Number Verification before you order.

**Note:** Photo above and Drawing below shows overall style of the product, handle styles may be different to the product model number this specification sheet is refering to