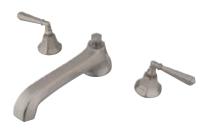

## MODEL#:**ES4308HL**PRODUCT SPECIFICATION SHEET

## **DESCRIPTION:**

Metropolitan Roman Tub Filler Sn, Metal Lever-HI Handle

**Note:** Please always check with Elements of Design Customer Service for Cartridge Model Number Verification before you order.

**Note:** Photo above and Drawing below shows overall style of the product, handle styles may be different to the product model number this specification sheet is refering to