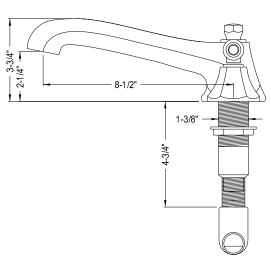

## **DESCRIPTION:**

Metropolitan Roman Tub Filler Sn, Porcelain Lever Handle

**Note:** Please always check with Elements of Design Customer Service for Cartridge Model Number Verification before you order.

**Note:** Photo above and Drawing below shows overall style of the product, handle styles may be different to the product model number this specification sheet is refering to