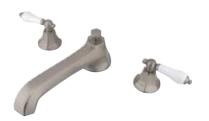

## **DESCRIPTION:**

Metropolitan Roman Tub Filler Sn, Porcelain Lever Handle

**Note:** Please always check with Elements of Design Customer Service for Cartridge Model Number Verification before you order.

**Note:** Photo above and Drawing below shows overall style of the product, handle styles may be different to the product model number this specification sheet is refering to