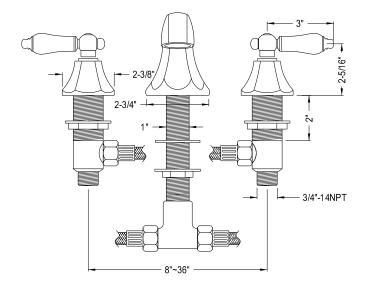

## **DESCRIPTION:**

Metropolitan Roman Tub Filler Sn, Porcelain Lever Handle

**Note:** Please always check with Elements of Design Customer Service for Cartridge Model Number Verification before you order.

**Note:** Photo above and Drawing below shows overall style of the product, handle styles may be different to the product model number this specification sheet is refering to