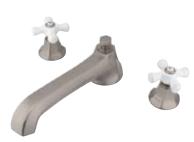

## **DESCRIPTION:**

Metropolitan Roman Tub Filler Sn, Porcelain Cross Handle

**Note:** Please always check with Elements of Design Customer Service for Cartridge Model Number Verification before you order.

**Note:** Photo above and Drawing below shows overall style of the product, handle styles may be different to the product model number this specification sheet is refering to