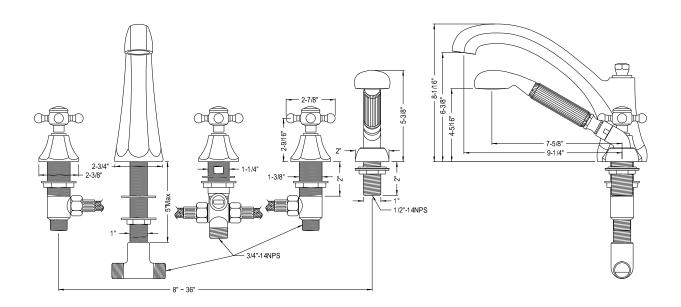

## MODEL#:**ES43215BX**PRODUCT SPECIFICATION SHEET

Roman Tub Filler 5 Pieces With Hand Shower, Cp

**Note:** Please always check with Elements of Design Customer Service for Cartridge Model Number Verification before you order.

**Note:** Photo above and Drawing below shows overall style of the product, handle styles may be different to the product model number this specification sheet is refering to.