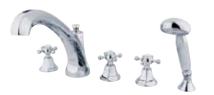

## MODEL#:**ES43215BX**PRODUCT SPECIFICATION SHEET

Roman Tub Filler 5 Pieces With Hand Shower, Cp

**Note:** Please always check with Elements of Design Customer Service for Cartridge Model Number Verification before you order.

**Note:** Photo above and Drawing below shows overall style of the product, handle styles may be different to the product model number this specification sheet is refering to.