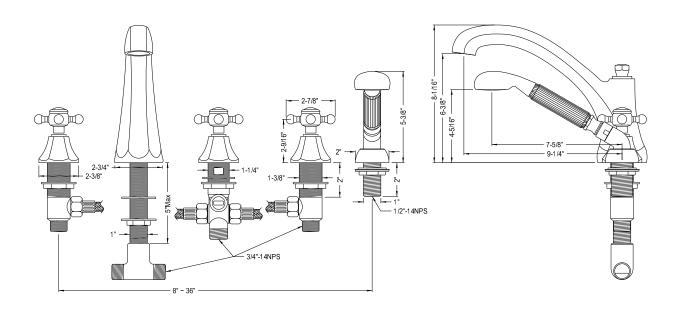

## MODEL#:**ES43255BX**PRODUCT SPECIFICATION SHEET

## **DESCRIPTION:**

Roman Tub Filler 5 Picecs With Hand Shower, Orb