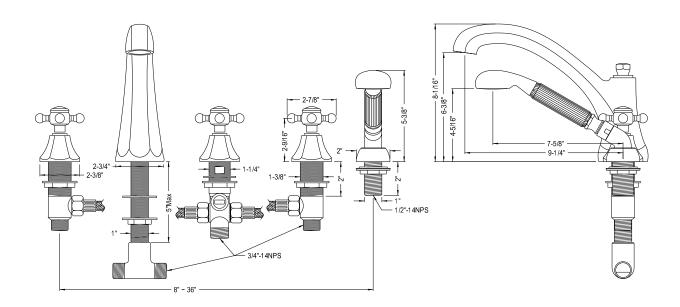

## MODEL#:**ES43285BX**PRODUCT SPECIFICATION SHEET



## Image Not Available

**Note:** Photo above and Drawing below shows overall style of the product, handle styles may be different to the product model number this specification sheet is refering to.

## **DESCRIPTION:**

Roman Tub Filler 5 Pieces With Hand Shower, Sn

## **CARTRIDGES** (If applicable):

| CARTRIDGE TYPE                 | MODEL #     |
|--------------------------------|-------------|
| Hot Cartridge                  | KSRPT5000HC |
| Cold Cartridge                 | KSRPT5000CC |
| Shared or Single H&C Cartridge |             |
| Diverter (If applicable)       | KSRPT5000DC |

**Note:** Please always check with Elements of Design Customer Service for Cartridge Model Number Verification before you order.