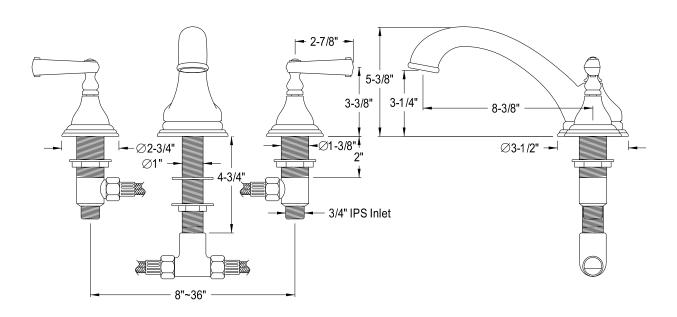

## **DESCRIPTION:**

Roman Tub Filler W/Fl Hdl, Pvd

**Note:** Please always check with Elements of Design Customer Service for Cartridge Model Number Verification before you order.

**Note:** Photo above and Drawing below shows overall style of the product, handle styles may be different to the product model number this specification sheet is refering to.