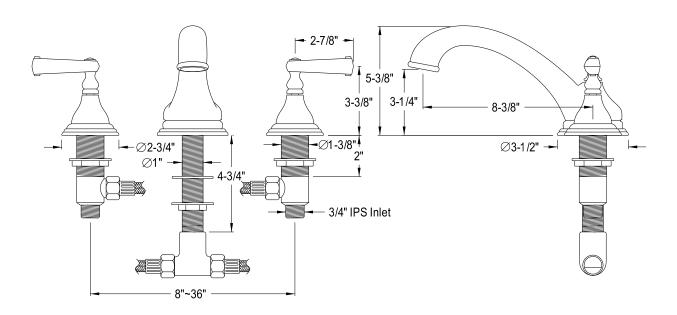

## **DESCRIPTION:**

Roman Tub Filler W/FI Hdl, Orb

**Note:** Please always check with Elements of Design Customer Service for Cartridge Model Number Verification before you order.

**Note:** Photo above and Drawing below shows overall style of the product, handle styles may be different to the product model number this specification sheet is refering to.