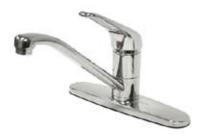

## **DESCRIPTION:**

Mono-Block Hndl 8" Kitchen Fct In Cp, No Sprayer

**Note:** Please always check with Elements of Design Customer Service for Cartridge Model Number Verification before you order.

**Note:** Photo above and Drawing below shows overall style of the product, handle styles may be different to the product model number this specification sheet is refering to.